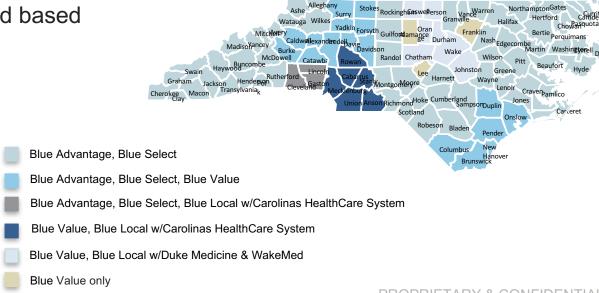

## MAPPING FOR GRANDFATHERED PLANS

## GF members will be mapped to Advantage in all regions except Raleigh, Durham and Charlotte 2017 Portfolio Sales Area

 Those regions will be mapped based on claims to:

BlueValue\*

■ BlueLocal with Carolinas HealthCare System

BlueLocal

with Duke Health and WakeMed