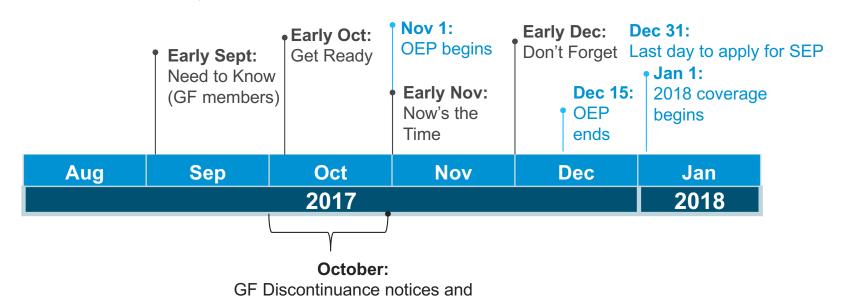

## RENEWAL CAMPAIGN TIMELINE

## Information distributed at deliberate times, focused on key dates

(Open Enrollment Period 11/1-12/15)

Renewal notices arrive in mailboxes PROPRIETARY & CONFIDENTIAL 18